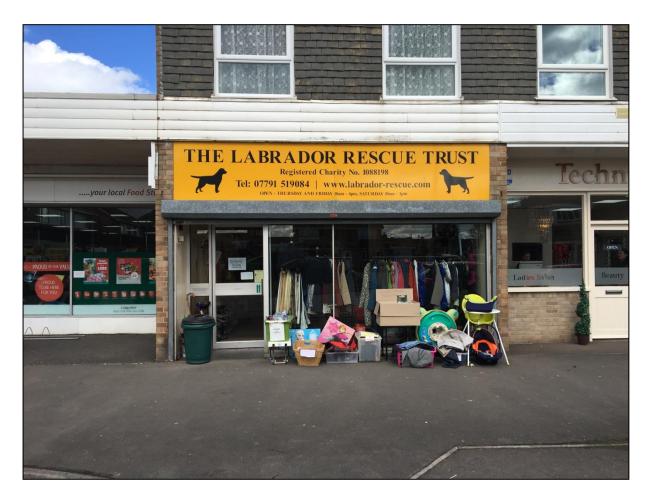

## Retail Premises – Lock Up Shop **TO LET**

## 4 Wye Avenue, Westonzoyland Road, Bridgwater, TA6 5DF.

- Prominent position, located next door to Costcutter convenience store.
- Located within a predominately residential area.
- Total Area 676 sq ft / 62.80 sq m. Plus WC and rear access.
- Rent: £5,000 per annum (£416.67 per month).

Contact: Tony Mc Donnell MRICS

07771 182608 / 01278 439439

Email: tony@cluff.co.uk

Mobile:

Chris Cluff MRICS

07802 385746

chris@cluff.co.uk

**LOCATION** - The property is situated on Wye Avenue off Westonzoyland Road and Alderney Road approximately 1.5 miles from the town centre of Bridgwater. The shop premises are situated within a parade of shops, in a predominately residential area. Nearby occupiers include a Costcutter convenience store, a hairdressing saloon, a photography studio as well as a dog grooming premises.

**DESCRIPTION** - This ground floor premise comprises a lock-up shop, benefitting from rear access and loading within the rear yard. There is an electric operated roller shutter door at the front of the premises, with the main shop area behind. Beyond is a rear store room with a WC and wash hand basin. There is an internal double pedestrian doorway leading to an enclosed loading bay area providing access to the rear service yard area.